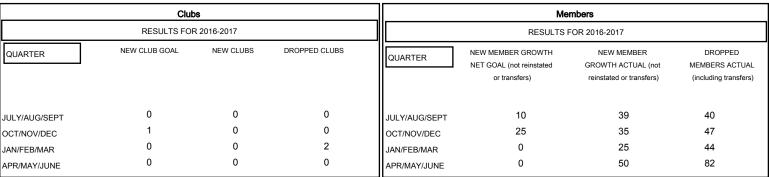

## GOALS AND ACTUAL MEMBERS CUMULATIVE

| - 🔳 - | NEW MEMBER GROWTH NET GOAL |  |
|-------|----------------------------|--|
|       |                            |  |

- A - LAST YEAR MEMBERSHIP ACTUAL

| DROPPED CLUBS: 2 |     |  |  |
|------------------|-----|--|--|
|                  |     |  |  |
| DROPPED MEMBERS  |     |  |  |
| DECEASED         | 23  |  |  |
| CLUB CANCELLED   | 0   |  |  |
| OTHER            | 190 |  |  |
| TOTAL            | 213 |  |  |