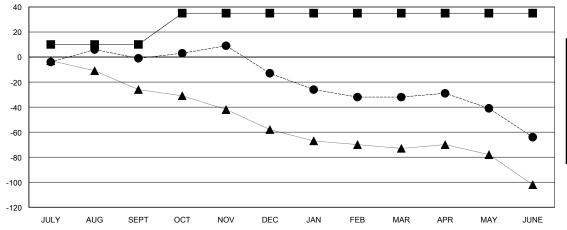

## GOALS AND ACTUAL MEMBERS CUMULATIVE

| - 🔳 - | NEW MEMBER GROWTH NET GOAL |  |
|-------|----------------------------|--|
|       |                            |  |

- A - LAST YEAR MEMBERSHIP ACTUAL

| DROPPED CLUBS: 2 |     |  |  |
|------------------|-----|--|--|
|                  |     |  |  |
| DROPPED MEMBERS  |     |  |  |
| DECEASED         | 23  |  |  |
| CLUB CANCELLED   | 0   |  |  |
| OTHER            | 190 |  |  |
| TOTAL            | 213 |  |  |